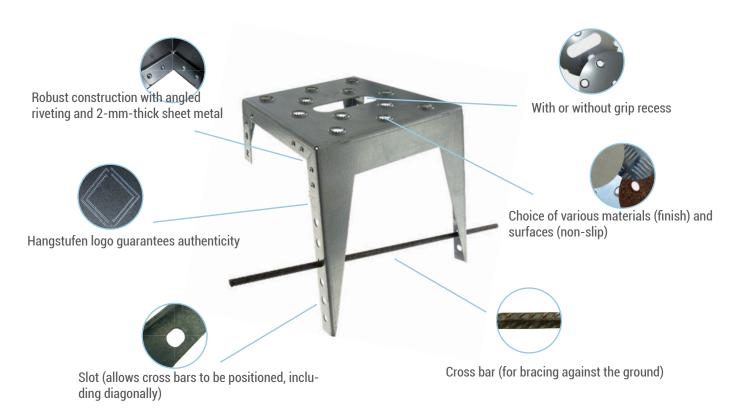

### Benefits & advantages

- Quick and easy to install
- Secure footing when climbing and standing
- Robust and non-slip
- For mobile or permanent use
- No construction procedures required
- Protect plants growing underneath
- Make new areas accessible

- Flexible applications for different gradients
- Nine different sizes available
- Available in various finishes
- Available with or without grip recess
- Stackable
- Removable
- Keeps shoes clean