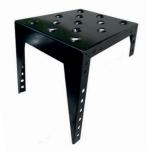

#### Slope steps

#### Step sizes

Slope steps are available in nine different sizes:

"Mini"

200 x 200 mm 200 x 290 mm 200 x 380 mm

"Midi"

250 x 250 mm 250 x365 mm 250 x480 mm

"Maxi"

300 x 300 mm 300 x 440 mm 300 x 580 mm