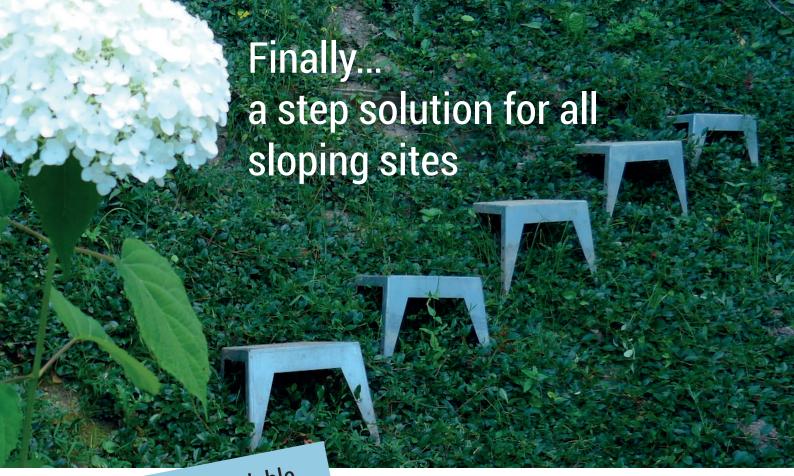

Simple. Quick. Affordable

#### Benefit from maximum flexibility & stability

Are you looking for an easy way to make sloping sites accessible? Do steep gradients regularly cause you trouble when gardening? Are you looking for steps for creating shortcuts across steep slopes?

# Do your requirements change from time to time?

Not a problem. As these products are mobile slope steps, you can move or remove individual steps at any time.