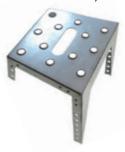

#### "Natural" (Made from untreated steel)

"Elegant" (Made from stainless steel)

"Decorative"
(For use with step covers)