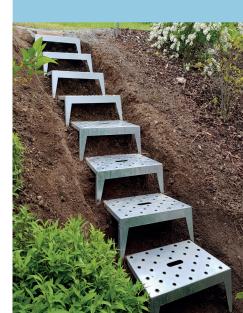

#### Benefit from maximum flexibility & stability

Are you looking for an easy way to make sloping sites accessible? Do steep gradients regularly cause you trouble when gardening? Are you looking for steps for creating shortcuts across steep slopes?

### Benefits & advantages

- Quick and easy to install
- Secure footing when climbing and standing
- Robust and non-slip
- For mobile or permanent use
- No construction procedures required
- Protect plants growing underneath
- Make new areas accessible

- Flexible applications for different gradients
- Nine different sizes available
- Available in various finishes
- Available with or without grip recess
- Stackable
- Removable
- Keeps shoes clean