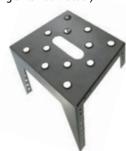

#### "Natural" (Made from untreated steel)

"Elegant" (Made from stainless steel)

"Decorative"
(For use with step covers)