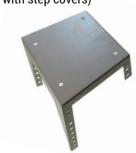

#### "Natural" (Made from untreated steel)

"Elegant" (Made from stainless steel)

"Decorative"
(For use with step covers)