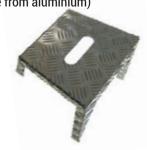

#### "Natural" (Made from untreated steel)

"Elegant" (Made from stainless steel)

"Decorative"
(For use with step covers)

#### **Accessories**

- Kneeling pad
- Handrail

"Bright" (Made from galvanised steel)

"Lightweight"
(Made from aluminium)

"Colourful" (Powder-coated)

- Extension rod
- Tread plate