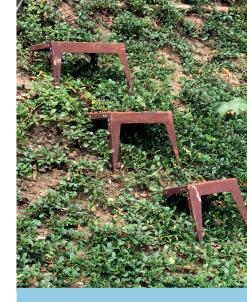

# Do your requirements change from time to time?

Not a problem. As these products are mobile slope steps, you can move or remove individual steps at any time.